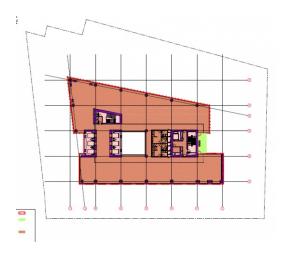

#### **Building information**

| Building status      | Existing    |
|----------------------|-------------|
| Year of construction | 2010        |
| Parking ratio        | 1 / 70 sq m |
| Total building area  | 24 000 sq m |

#### **Commercial terms**

| Office space*      | after login * |
|--------------------|---------------|
| Parking            | after login * |
| Service charge*    | after login * |
| Minimum lease term | after login * |
| Availability       | after login * |

\* Asking terms for m<sup>2</sup>/month

#### Location



#### Available space

Building completely leased



# office**finder.ro**

## Typical floor plan



### Public transport

Metro: M2

Bus: 135, 112, n123, n119, n125

Tram: 5