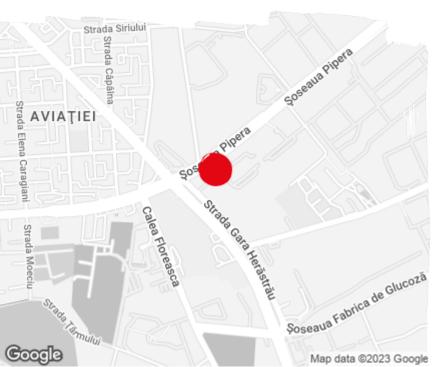

#### Location

### Public transport

Metro: M2

Bus: 135, 112, n123, n119, n125

Tram: 5